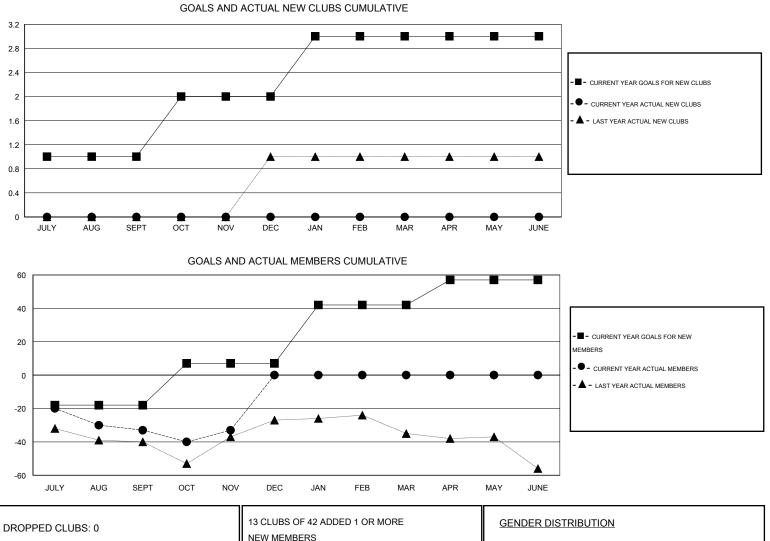

## GMT: Gary Wong

| LOCATION OREGON |
|-----------------|
|-----------------|

| GMT: Gary Won                | g                |           | LOCATIC          | N OREGON         |                              |                    |                                     |                    | GMT CA 1         |
|------------------------------|------------------|-----------|------------------|------------------|------------------------------|--------------------|-------------------------------------|--------------------|------------------|
|                              |                  | Clubs     |                  |                  | Members                      |                    |                                     |                    |                  |
| RESULTS FOR 2015-2016        |                  |           |                  |                  | RESULTS FOR 2015-2016        |                    |                                     |                    |                  |
| QUARTER                      | NEW CLUB<br>GOAL | NEW CLUBS | DROPPED<br>CLUBS | NET<br>GAIN/LOSS | QUARTER                      | NEW MEMBER<br>GOAL | CHARTER AND<br>NEW MEMBERS<br>ADDED | DROPPED<br>MEMBERS | NET<br>GAIN/LOSS |
| JULY/AUG/SEPT<br>OCT/NOV/DEC | 1<br>1           | 0<br>0    | 0<br>0           | 0<br>0           | JULY/AUG/SEPT<br>OCT/NOV/DEC | -18<br>25          | 15<br>16                            | 48<br>16           | -33<br>0         |
| JAN/FEB/MAR<br>APR/MAY/JUNE  | 1<br>0           | 0<br>0    | 0<br>0           | 0<br>0           | JAN/FEB/MAR<br>APR/MAY/JUNE  | 35<br>15           | 0<br>0                              | 0<br>0             | 0<br>0           |

| DROPPED CLUBS: 0 |     | 13 CLUBS OF 42 ADDED 1 OR MORE | GENDER DISTRIBUTION  |              |      |
|------------------|-----|--------------------------------|----------------------|--------------|------|
|                  |     | NEW MEMBERS                    | MALE                 | 586 (61.23%) |      |
|                  |     |                                | FEMALE               | 371 (38.77%) |      |
| DROPPED MEMBERS  |     |                                |                      |              |      |
| DECEASED         | 10  | CLICK HERE FOR HEALTH          |                      |              | 0.40 |
| CLUB CANCELLED   | 0   | ASSESSMENT DATA                | FAMILY UNIT MEMBERS  |              | 242  |
| OTHER            | 54  |                                | HEAD OF HOUSEHOLD    |              | 121  |
| TOTAL            | 64  |                                | NON-HEAD OF HOUSEHOL | D            | 121  |
|                  | ~ ~ |                                |                      | _            |      |